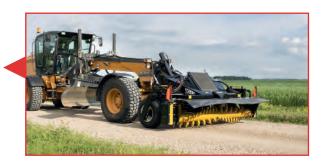

Road rebuilding can be done in one pass and in a third of the time

Use in winter for milling icey, snowpacked corners and roadways

The All Season U/V Blade features;
Angles left or right, folds U or V and tilts
Hydraulic tilting cutting edge