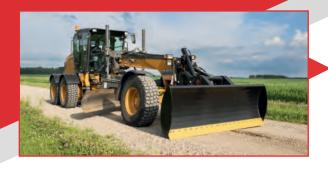

Capital I dozer blade quickly attaches to the Capital I Quick Attach Lift Group

The Capital I One Way Speed plow allows the operator to plow at full speed and saves gravel

The Road Groomer attachment cuts washboards, ice, and removes rocks from road surface