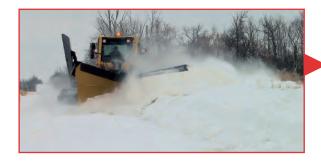

Capital I dozer blade quickly attaches to the Capital I Quick Attach Lift Group

The Capital I One Way Speed plow allows the operator to plow at full speed and saves gravel

The Road Groomer attachment cuts washboards, ice, and removes rocks from road surface