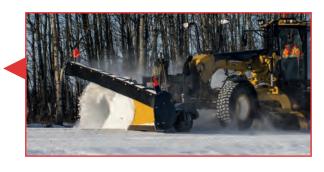

Road rebuilding can be done in one pass and in a third of the time

Use in winter for milling icey, snowpacked corners and roadways

The All Season U/V Blade features;
Angles left or right, folds U or V and tilts
Hydraulic tilting cutting edge